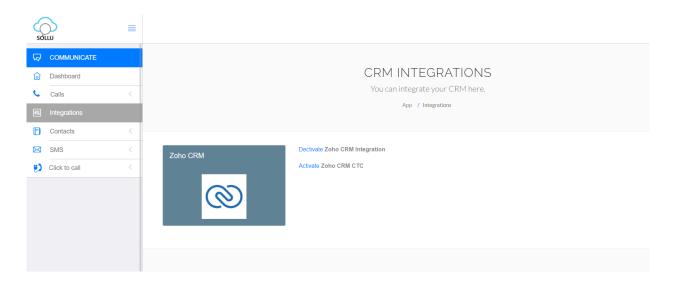

## sollu

sollu would like to access the following information.

© 2024, Zoho Corporation Pvt. Ltd. All Rights Reserved.

**After Activation:** Screen pop-ups for calls - Receive screen pop-ups for incoming and outgoing calls to see instantly who is calling you or being called. The pop-ups that appear in Zoho provide detailed information and contextual access to the historical interactions with the contact.

After Activation – Sollu panel