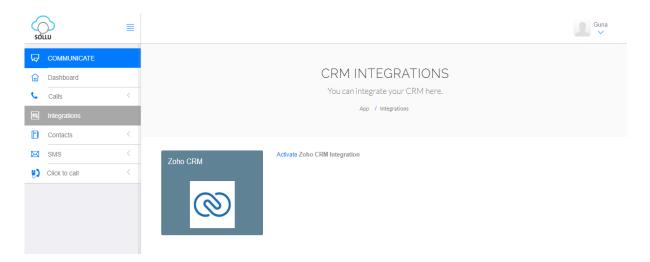

Step1: Below we have attached the reference screenshot to activate the Zoho CRM in Sollu

Before Activation – Sollu panel

**Step2:** Click the "Activate link" in Sollu Agent panel. Then it will be redirected to the Zoho CRM Phone bridge. To integrate Zoho CRM with Sollu, click the "Accept" Button.