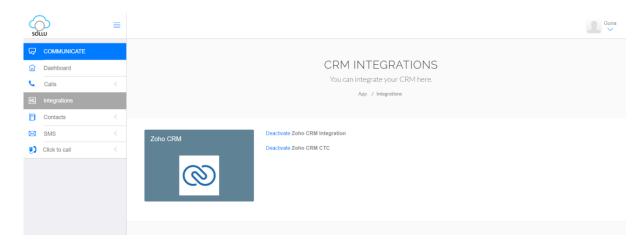

## 1.2 CTC Activation (Outbound)

Step1: Click the "Activate Zoho CRM CTC" link in Sollu Agent panel.

Step2: Activate link will turn into "Deactivate", once the CTC is activated.

Before Activation – Sollu panel

After Activation – Sollu panel