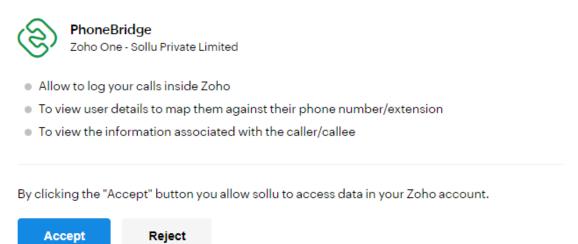

Step1: Below we have attached the reference screenshot to activate the Zoho CRM in Sollu

Before Activation – Sollu panel

**Step2:** Click the "Activate link" in Sollu Agent panel. Then it will be redirected to the Zoho CRM Phone bridge. To integrate Zoho CRM with Sollu, click the "Accept" Button.

## sollu

sollu would like to access the following information.

© 2024, Zoho Corporation Pvt. Ltd. All Rights Reserved.

**After Activation:** Screen pop-ups for calls - Receive screen pop-ups for incoming and outgoing calls to see instantly who is calling you or being called. The pop-ups that appear in Zoho provide detailed information and contextual access to the historical interactions with the contact.